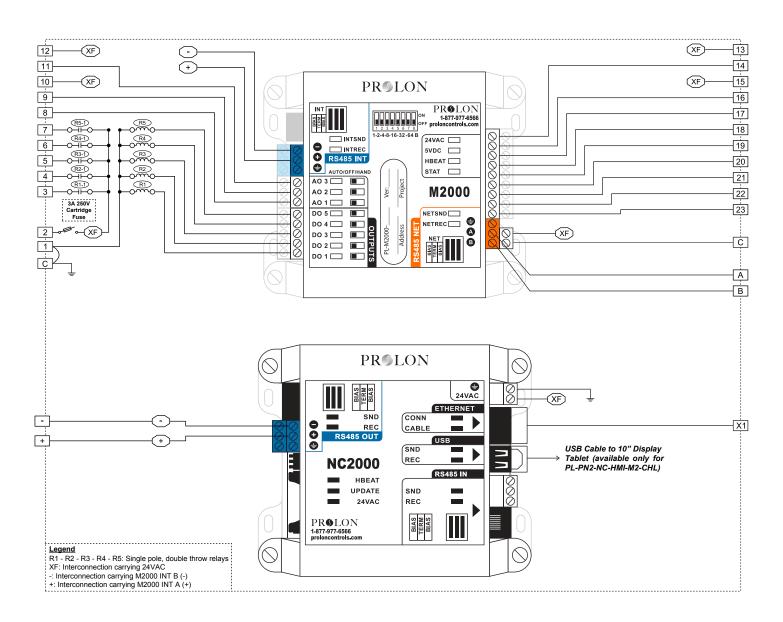

## PL-PN2-NC-HMI-M2-CHL / PL-PN2-NC-WOD-M2-CHL

Internal Electrical Wiring Diagram

**Field Wiring Details** 

ALL TERMINALS: Use Copper Conductors Only, 105°C/220°F, Maximum Torque Conductor Mounting: 0.5Nm

| Terminal | Function                  | Ratings         |
|----------|---------------------------|-----------------|
| Ť        | GROUND                    | N/A             |
| 1        | Power Supply Input Common | N/A             |
| 2        | Power Supply Input 24VAC  | 24VAC, 3A, 60Hz |
| 3        | Pump 1 Output             | 24VAC, 300mA    |
| 4        | Pump 2 Output             | 24VAC, 300mA    |
| 5        | Chiller 1 Output          | 24VAC, 300mA    |
| 6        | Chiller 2 Output          | 24VAC, 300mA    |
| 7        | Chiller 3 Output          | 24VAC, 300mA    |
| 8        | VFD Pump 1 Output         | 0-10VDC, 40mA   |
| 9        | VFD Pump 2 Output         | 0-10VDC, 40mA   |
| 10       | 24VAC Supply              | 24VAC, 8.5VA    |
| 11       | Chiller 4 Output          | 0-10VDC, 40mA   |
| 12       | 24VAC Supply              | 24VAC, 5VA      |
| 13       | 24VAC Supply              | 24VAC, 0.03A    |
| 14       | Dry Contact for Alarm     | N/A             |

| Terminal | Function                                              | Ratings        |
|----------|-------------------------------------------------------|----------------|
| 15       | 24VAC Supply                                          | 24VAC, 6.7VA   |
| 16       | Water Pressure                                        | 4-20mA, 0-5VDC |
| 17       | Condenser Water Temp Leaving Thermistor (10K Type 3)  | N/A            |
| 18       | Condenser Water Temp Entering Thermistor (10K Type 3) | N/A            |
| 19       | Dry Contact for Proof of Pump 2                       | N/A            |
| 20       | Dry Contact for Proof of Pump 1                       | N/A            |
| 21       | Return Water Temperature Thermistor (10K Type 3)      | N/A            |
| 22       | Supply Water Temperature Thermistor (10K Type 3)      | N/A            |
| 23       | Outside Air Temperature Thermistor (10K Type 3)       | N/A            |
| +        | M2000 RS485 INT A (+)                                 | N/A            |
| -        | M2000 RS485 INT B (-)                                 | N/A            |
| А        | M2000 RS485 NET A (+)                                 | N/A            |
| В        | M2000 RS485 NET B (-)                                 | N/A            |
| X1       | NC2000 Ethernet Connection (Use CAT5e Patch Cable)    | N/A            |
| С        | COMMON                                                | N/A            |