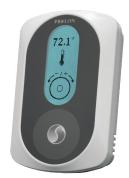

## **PL-T1100 Digital Thermostat**

- Fully configurable digital (1x) and analog (1x) output
- Circular touchpad and graphical display
- Proportional integral (PI) control loop
- Additional input for zone temperature averaging