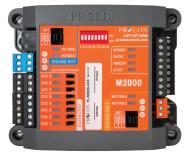

## PL-M2000-BLR Boiler Controller

- Control 1 or 2 pumps, complete with lead/lag and equal runtime sequences
- Control up to 4 boiler stages, or a modulating boiler + backup boiler
- Boiler stages also have lead/lag and equal runtime sequences
- Add a mixing 3-way valve for increased control
- Fixed temperature setpoint OR Reset temperature setpoint based on Outside Air Temperature
- Pump exercise sequence for periods of inactivity
- Unoccupied mode for energy savings
- Configurable schedules and calendars
- Manual/Off/Auto switches for each output