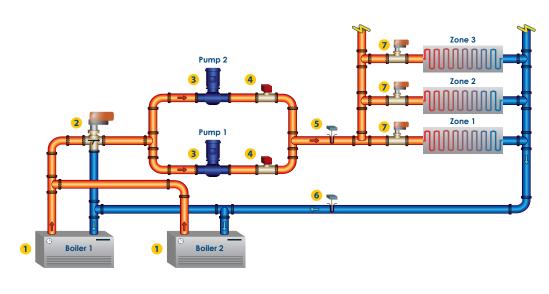

# Controlled / Monitored with a PL-M2000-BLR

- 1 Boiler
- 2 3-Way Mixing Valve
- 3 Pump
- 4 Pump Status
- 5 Supply Temperature Sensor
- 6 Return Temperature Sensor

Controlled with a PL-T1100 7 Zone Valve