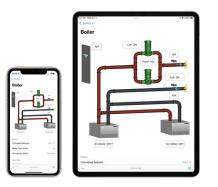

#### Configure in a Matter of Minutes: Save Time and Money

The PL-M2000-BLR is a highly configurable controller, com bining schedules, pump control, boiler control, and loop temperature reset; all accessible from a single access point. View and configure your entire system in real time with animated graphics, using either the free Prolon Focus Software or the Focus Mobile App (for Android and iOS devices).

# Monitor Your Boiler System Remotely Using Focus

Prolon's FREE Focus visualization software is now available as an app for both Apple and Android devices! Fully animated graphics and total configuration capabilities from your wireless device allow you the freedom to monitor your system anywhere, anytime. Say goodbye to unnecessary service calls and hello to proactive responses by adding email alerts for another layer of control. Complete power from the palm of your hand... **That's Prolon Focus!**