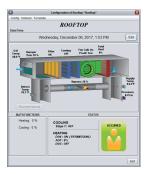

#### **ROOFTOP CONTROLLER**

- Compatible with both **VAV & VVT systems**
- · Available for single-space rooftop units
- Internal schedule with 24/7/365 scheduling
- · Demand-control ventilation available
- Dehumidification control