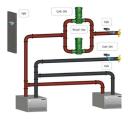

#### **BOILER CONTROLLER**

- 4x boiler stages or modulating boiler
- 2x pumps (with fail-over sequence)
- · Lead/Lag + Equal runtime sequences
- Loop temperature setpoint with outside reset scale

#### **CHILLER CONTROLLER**

- Designed for air cooled and water cooled chiller systems- 4x chiller stages
- 2x pumps (with fail-over sequence)
- Loop temperature setpoint with outside reset scale
- Lead/lag