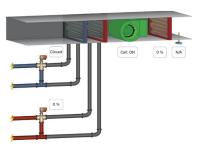

#### **ROOFTOP CONTROLLER**

- Compatible with both **VAV & VVT systems**
- · Available for single-space rooftop units
- Internal schedule with 24/7/365 scheduling
- · Demand-control ventilation available
- Dehumidification control