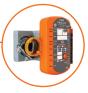

#### **NETWORK THERMOSTAT**

- · Standalone or networked
- · Configurable menus on the digital display
- · Control fans, valves and baseboards
- · Radiant floor sequence available

\*T1000 only