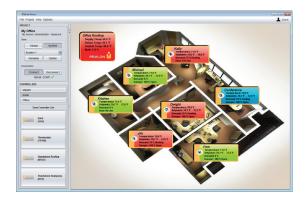

#### **PROLON FOCUS SOFTWARE**

- · Prebuilt graphics package
- Graphics adapt as you configure
- Free software for Windows and macOS

#### **CLOUD SOLUTION**