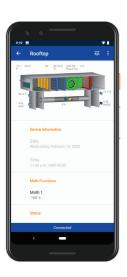

# PROLON OFFERS FREE APPS FOR BOTH ANDROID AND IOS DEVICES. AVAILABLE NOW!

- Accessing a system from the palm of your hand has never been so easy
- View equipment and configure sequences in a matter of minutes!
- · Connect via the Internet or Bluetooth