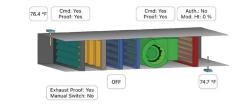

#### **BOILER CONTROLLER**

- 4x boiler stages or modulating boiler
- 2x pumps (with fail-over sequence)
- · Lead/Lag + Equal runtime sequences
- Loop temperature setpoint with outside reset scale