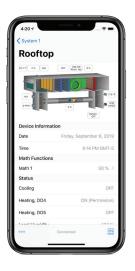

# PROLON OFFERS FREE APPS FOR BOTH ANDROID AND IOS DEVICES. AVAILABLE NOW!

- Accessing a system from the palm of your hand has never been so easy
- View equipment and configure sequences in a matter of minutes!
- · Connect via the Internet or Bluetooth