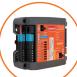

#### **BLUETOOTH ADAPTER**

- Connect any smartphone or tablet to any Prolon controller
- Compatible with iOS and Android devices equipped with Bluetooth LE
- Range extends up to 300 ft
- Rechargeable battery allows for up to 15 hours of continuous use or 22 hours of intermittent use