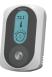

#### **BLUETOOTH ADAPTER**

- Connect any smartphone or tablet to any Prolon controller
- Compatible with iOS and Android devices equipped with Bluetooth LE
- Range extends up to 300 ft
- Rechargeable battery allows for up to 15 hours of continuous use or 22 hours of intermittent use