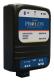

#### **NETWORK THERMOSTAT**

- · Standalone or networked
- · Configurable menus on the digital display
- · Control fans, valves and baseboards
- · Radiant floor sequence available

\*T1000 only