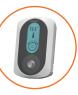

#### **DIGITAL WALL SENSOR**

- With or without digital display (LCD Screen)
- Configure every parameter of a VAV controller\*
- Use remote sensor(s) for space temperature averaging\*
- Choose among a variety of casing and label colors!