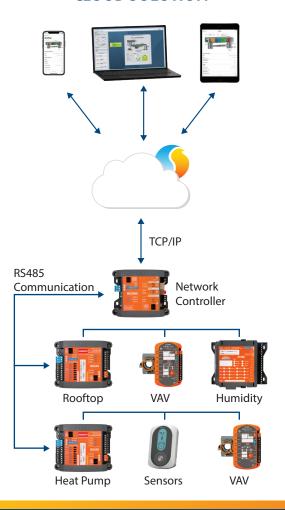

#### **CLOUD SOLUTION**

All documents are provided in PDF, CAD and MS OFFICE formats (Word/Visio).

- Rooftop
- Heat Pump
- Make-Up Air

Wall sensor / Thermostat

VAV/VVT Zone Controller

Fan Coil

- Network ControllerPrewired Panels
- (ex: Boiler, Chiller)

Everything controlled with FREE software and apps