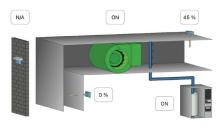

#### **MAKE-UP AIR CONTROLLER**

- 100% outside air or 80/20 units
- · On/Off or modulating fan control
- Modulating heat
- · Staged or modulating cooling