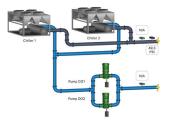

#### **CHILLER CONTROLLER**

- Designed for air cooled and water cooled chiller systems- 4x chiller stages
- 2x pumps (with fail-over sequence)
- Loop temperature setpoint with outside reset scale
- Lead/lag