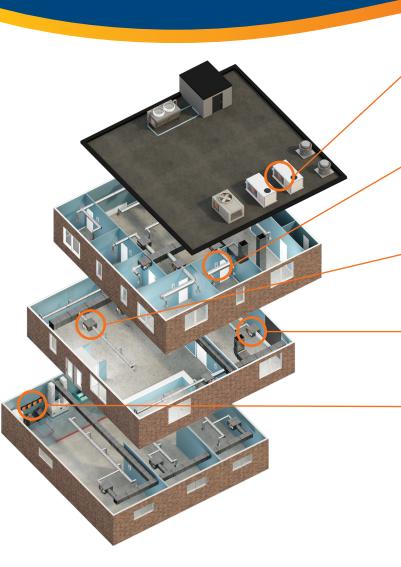

All documents are provided in PDF, CAD and MS OFFICE formats (Word/Visio).

- Rooftop
- Heat Pump
- Make-Up Air

Wall sensor / Thermostat

VAV/VVT Zone Controller

Fan Coil

- Network ControllerPrewired Panels
- (ex: Boiler, Chiller)

Everything controlled with FREE software and apps

#### **VAV CONTROLLER**

- Stand-alone or networked
- Pressure Dependent or Pressure Independent
- · VAV and VVT configurations out of the box
- Multizone sequence available
- Compatible with PIU's, hot water/electric reheat coils, in-floor heating and more
- · Perfect for pneumatic retrofits

#### **NETWORK CONTROLLER**

- Centralize scheduling in a single device with up to 16 separate 24/7/365 schedules
- Receive email alarms or mobile push notifications to be alerted of any situation in a matter of minutes
- · Monitor and configure your system remotely
- Data trending available to monitor the performance of your system

#### **DIGITAL WALL SENSOR**

- With or without digital display (LCD Screen)
- Configure every parameter of a VAV controller\*
- Use remote sensor(s) for space temperature averaging\*
- Choose among a variety of casing and label colors!

#### **ROOFTOP CONTROLLER**

- Compatible with both **VAV & VVT systems**
- · Available for single-space rooftop units
- Internal schedule with 24/7/365 scheduling
- · Demand-control ventilation available
- Dehumidification control

#### **HEAT PUMP CONTROLLER**

- · Water or Air sourced Heat Pumps
- · Compatible with dual fuel units
- Control multiple compressors, auxiliary heat, fan, and economizer
- Multiple safety sequences to ensure maximum protection of your equipment!

#### **BOILER CONTROLLER**

- 4x boiler stages or modulating boiler
- 2x pumps (with fail-over sequence)
- · Lead/Lag + Equal runtime sequences
- Loop temperature setpoint with outside reset scale

#### **CHILLER CONTROLLER**

- Designed for air cooled and water cooled chiller systems- 4x chiller stages
- 2x pumps (with fail-over sequence)
- Loop temperature setpoint with outside reset scale
- Lead/lag

#### **FAN COIL CONTROLLER**

- 2-pipe or 4-pipe units
- ON-OFF or modulating valve control
- · Electric reheat options available
- · Multispeed fan control

#### **MAKE-UP AIR CONTROLLER**

- 100% outside air or 80/20 units
- · On/Off or modulating fan control
- Modulating heat
- · Staged or modulating cooling