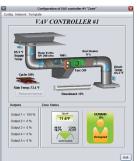

#### **VAV CONTROLLER**

- Stand-alone or networked
- Pressure Dependent or Pressure Independent
- · VAV and VVT configurations out of the box
- Multizone sequence available
- Compatible with PIU's, hot water/electric reheat coils, in-floor heating and more
- · Perfect for pneumatic retrofits