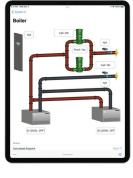

## Controlled / Monitored with a PL-M2000-BLR

- Boiler
- 2 3-Way Mixing Valve
- 3 Pump
- 4 Pump Status
- 5 Supply Temperature Sensor
- 6 Return Temperature Sensor

## Controlled with a PL-T1100

7 Zone Valve