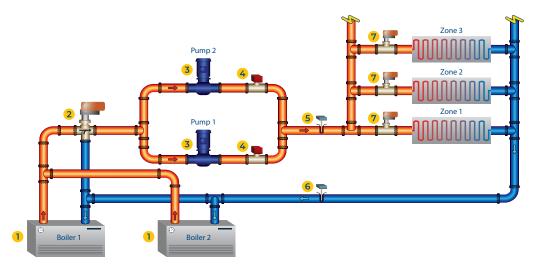

## Controlled / Monitored with a PL-M2000-BLR

- Boiler
- 2 3-Way Mixing Valve
- 3 Pump
- 4 Pump Status
- 5 Supply Temperature Sensor
- 6 Return Temperature Sensor

## Controlled with a PL-T1100

7 Zone Valve

#### PL-M2000-BLR Boiler Controller

- Control 1 or 2 pumps, complete with lead/lag and equal runtime sequences
- Control up to 4 boiler stages, or a modulating boiler + backup boiler
- · Boiler stages also have lead/lag and equal runtime sequences
- · Add a mixing 3-way valve for increased control
- Fixed temperature setpoint OR Reset temperature setpoint based on Outside Air Temperature
- · Pump exercise sequence for periods of inactivity
- Unoccupied mode for energy savings
- · Configurable schedules and calendars
- · Manual/Off/Auto switches for each output