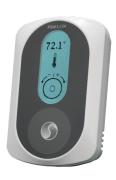

### **PL-T1000 Digital Thermostat**

- Fully configurable digital (1x) and analog (1x) output
- · Circular touchpad and graphical display
- · Proportional integral (PI) control loop
- · Additional input for zone temperature averaging