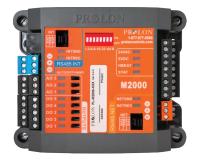

# All-in-one Controller: Keeping it Simple

The PL-M2000-BLR effectively controls ALL components of a light commercial boiler system. Whether it be multiple boilers, multiple pumps, pump status, valves and/or sensors, it all connects to a single controller! Every input and output is preset out of the box, allowing for true plug-and-play operation.

#### PL-M2000-BLR Boiler Controller

- Control 1 or 2 pumps, complete with lead/lag and equal runtime sequences
- Control up to 4 boiler stages, or a modulating boiler + backup boiler
- · Boiler stages also have lead/lag and equal runtime sequences
- · Add a mixing 3-way valve for increased control
- Fixed temperature setpoint OR Reset temperature setpoint based on Outside Air Temperature
- · Pump exercise sequence for periods of inactivity
- Unoccupied mode for energy savings
- · Configurable schedules and calendars
- · Manual/Off/Auto switches for each output