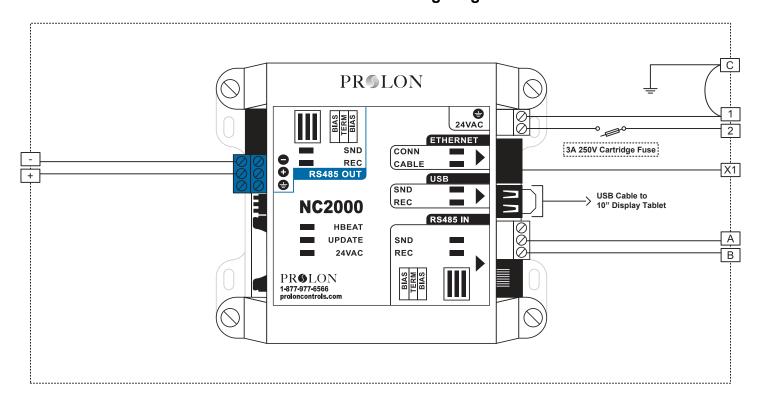

## **Internal Electrical Wiring Diagram**

## **Field Wiring Details**

#### Terminals (Ground, 1, 2, A, B, +, - & C):

- Use Copper Conductors Only
- 105°C/220°F
- Maximum Torque Conductor Mounting: 0.5Nm

### Terminal (X1):

- Use CAT5e Patch Cable

| Terminal | Function                   | Ratings         |
|----------|----------------------------|-----------------|
| Ţ        | GROUND                     | N/A             |
| 1        | Power Supply Input Common  | N/A             |
| 2        | Power Supply Input 24VAC   | 24VAC, 3A, 60Hz |
| X1       | NC2000 Ethernet Connection | N/A             |
| Α        | RS485 IN A (+)             | N/A             |
| В        | RS485 IN B (-)             | N/A             |
| +        | RS485 OUT A (+)            | N/A             |
| -        | RS485 OUT B (-)            | N/A             |
| С        | COMMON                     | N/A             |