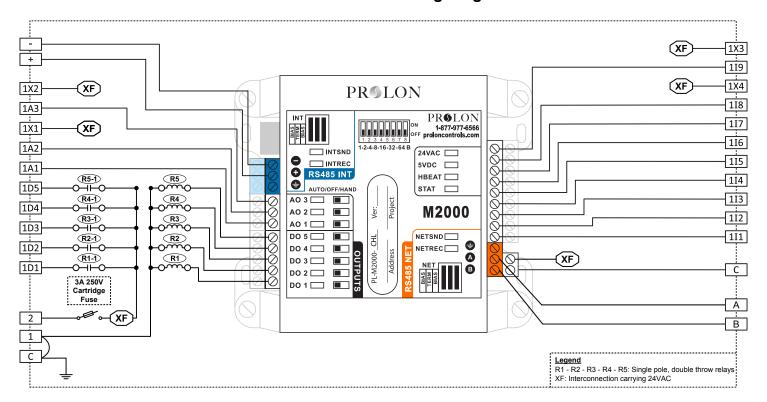

## **Internal Electrical Wiring Diagram**

## **Field Wiring Details**

ALL TERMINALS: Use Copper Conductors Only, 105°C/220°F, Maximum Torque Conductor Mounting: 0.5Nm

| Terminal | Function                  | Ratings         |
|----------|---------------------------|-----------------|
| Ţ        | GROUND                    | N/A             |
| 1        | Power Supply Input Common | N/A             |
| 2        | Power Supply Input 24VAC  | 24VAC, 3A, 60Hz |
| 1D1      | R1 - Pump 1               | 24VAC, 300mA    |
| 1D2      | R2 - Pump 2               | 24VAC, 300mA    |
| 1D3      | R3 - Chiller 1            | 24VAC, 300mA    |
| 1D4      | R4 - Chiller 2            | 24VAC, 300mA    |
| 1D5      | R5 - Chiller 3            | 24VAC, 300mA    |
| 1A1      | VFD Pump 1                | 0-10VDC, 40mA   |
| 1A2      | VFD Pump 2                | 0-10VDC, 40mA   |
| 1X1      | 24VAC Supply              | 24VAC, 8.5VA    |
| 1A3      | Chiller 4                 | 0-10VDC, 40mA   |
| 1X2      | 24VAC Supply              | 24VAC, 5VA      |
| 1X3      | 24VAC Supply              | 24VAC, 0.03A    |
| 119      | Dry Contact for Alarm     | N/A             |

| Terminal | Function                                                       | Ratings      |
|----------|----------------------------------------------------------------|--------------|
| 1X4      | 24 VAC Supply                                                  | 24VAC, 6.7VA |
| 118      | Water Pressure                                                 | 5VDC, 20mA   |
| 117      | Condenser Water Temperature Leaving<br>(Thermistor 10K Type 3) | N/A          |
| 116      | Condenser Water Temperature Entering (Thermistor 10K Type 3)   | N/A          |
| 1I5      | Dry Contact for Proof of Pump 2                                | N/A          |
| 114      | Dry Contact for Proof of Pump 1                                | N/A          |
| 1I3      | Return Water Temperature Thermistor (10K Type 3)               | N/A          |
| 1I2      | Supply Water Temperature Thermistor (10K Type 3)               | N/A          |
| 1I1      | Outside Air Temperature Thermistor (10K Type 3)                | N/A          |
| +        | M2000 RS485 INT A (+)                                          | N/A          |
| -        | M2000 RS485 INT B (-)                                          | N/A          |
| Α        | M2000 RS485 NET A (+)                                          | N/A          |
| В        | M2000 RS485 NET B (-)                                          | N/A          |
| С        | COMMON                                                         | N/A          |