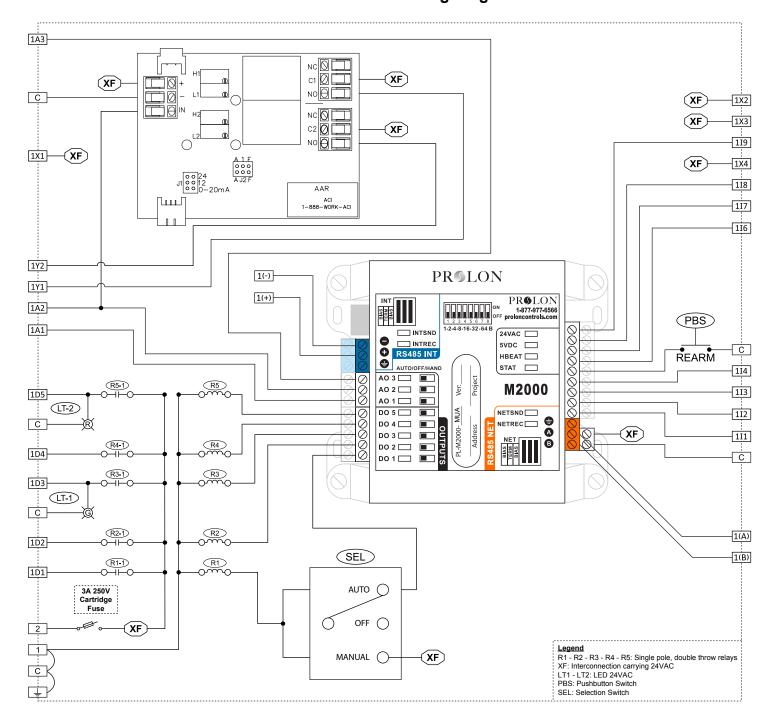

## **Internal Electrical Wiring Diagram**

## **Field Wiring Details**

ALL TERMINALS: Use Copper Conductors Only, 105°C/220°F, Maximum Torque Conductor Mounting: 0.5Nm

| Terminal | Function                       | Ratings         |
|----------|--------------------------------|-----------------|
| Ţ        | GROUND                         | N/A             |
| 1        | Supply Input Common            | N/A             |
| 2        | Supply Input 24VAC             | 24VAC, 3A, 60Hz |
| 1D1      | R1 - Occupancy Output          | 24VAC, 300mA    |
| 1D2      | R2 - Outside Air Damper Output | 24VAC, 300mA    |
| 1D3      | R3 - Fan Output                | 24VAC, 300mA    |
| 1D4      | R4 - Preheat Permission Output | 24VAC, 300mA    |
| 1D5      | R5 - Alarm Ouput               | 24VAC, 300mA    |
| 1A1      | Modulating Heat Output         | 0-10VDC, 40mA   |
| 1A2      | Cooling Output / AN            | 0-10VDC, 40mA   |
| 1Y1      | Cooling Output / Stage 1       | 24VAC, 300mA    |
| 1Y2      | Cooling Output / Stage 2       | 24VAC, 300mA    |
| 1X1      | 24VAC Supply                   | 24VAC, 8.5VA    |
| 1A3      | VFD Output                     | 0-10VDC, 40mA   |
| 1X2      | VFD Supply                     | 24VAC, 5VA      |

| Terminal | Function                                     | Ratings      |
|----------|----------------------------------------------|--------------|
| 1X3      | Static Pressure Sensor Supply                | 24VAC, 0.03A |
| 119      | CO2 / Building Pressure                      | 0-5VDC, 20mA |
| 1X4      | CO2 Sensor Supply                            | 24VAC, 6.7VA |
| 118      | Zone Temperature                             | N/A          |
| 117      | Outside Temperature                          | N/A          |
| 116      | Supply Temperature                           | N/A          |
| 1I4      | Dry Contact for: Proof of Fan                | N/A          |
| 1I3      | Dry Contact for: Outside Air Damper          | N/A          |
| 112      | Dry Contact for: Exhaust 2 / Manual Override | N/A          |
| 1I1      | Dry Contact for: Exhaust 1                   | N/A          |
| 1(+)     | M2000 RS485 INT A (+)                        | N/A          |
| 1(-)     | M2000 RS485 INT B (-)                        | N/A          |
| 1(A)     | M2000 RS485 NET A (+)                        | N/A          |
| 1(B)     | M2000 RS485 NET B (-)                        | N/A          |
| С        | COMMON                                       | N/A          |