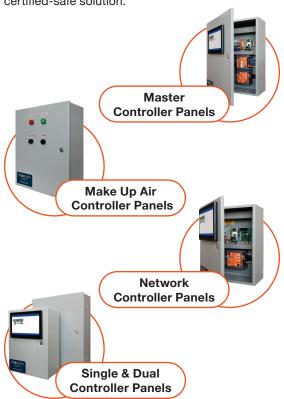

## Controller Panels

Prolon offers a full range of prewired UL-certified controller panels, ensuring effortless repeatable installation for any project. The compact design and large touch-screen enables easy deployment of individual or multiple panels and provides customers with a cost-effective, professional and certified-safe solution.