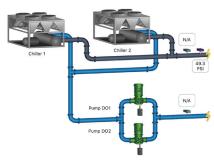

#### **Chiller Controller**

- Designed for air cooled and water cooled chiller systems- 4x chiller stages
- 2x pumps (with fail-over sequence)
- · Loop temperature setpoint with outside reset scale
- Lead/lag