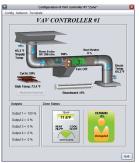

## **Digital Wall Controller**

- · Standalone or networked
- Configurable menus on the digital display
- · Control fans, valves and baseboards
- · Radiant floor sequence available

- · Stand-alone or networked
- Pressure Dependent or Pressure Independent
- · VAV and VVT configurations out of the box
- Multizone sequence available
- Compatible with PIU's, hot water/electric reheat coils, in-floor heating and more
- · Perfect for pneumatic retrofits

## **Prolon Focus Software**

- · Prebuilt graphics package
- · Graphics adapt as you configure
- Free software for Windows and macOS