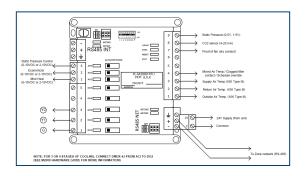

## Controller Panels

Prolon offers a full range of prewired UL-certified controller panels, ensuring effortless repeatable installation for any project. The compact design and large touch-screen enables easy deployment of individual or multiple panels and provides customers with a cost-effective, professional and certified-safe solution.

## **Rooftop Controller**

- · Compatible with both VAV & VVT systems
- · Available for single-space rooftop units
- · Internal schedule with 24/7/365 scheduling
- · Demand-control ventilation available
- · Dehumidification control