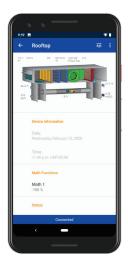

# FREE Mobile Apps

- Experience unprecedented ease in accessing a system right from the palm of your hand.
- View equipment and set up sequences from anywhere!
- · Connect easily through the Internet or Bluetooth.