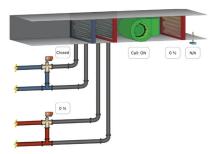

## **Rooftop Controller**

- · Compatible with both VAV & VVT systems
- · Available for single-space rooftop units
- · Internal schedule with 24/7/365 scheduling
- · Demand-control ventilation available
- · Dehumidification control