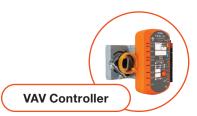

## **Digital Wall Controller**

- · Standalone or networked
- Configurable menus on the digital display
- · Control fans, valves and baseboards
- · Radiant floor sequence available

- · Stand-alone or networked
- Pressure Dependent or Pressure Independent
- · VAV and VVT configurations out of the box
- Multizone sequence available
- Compatible with PIU's, hot water/electric reheat coils, in-floor heating and more
- · Perfect for pneumatic retrofits