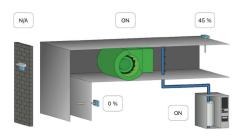

## Make-Up Air Controller

- · 100% outside air or 80/20 units
- · On/Off or modulating fan control
- Modulating heat
- · Staged or modulating cooling