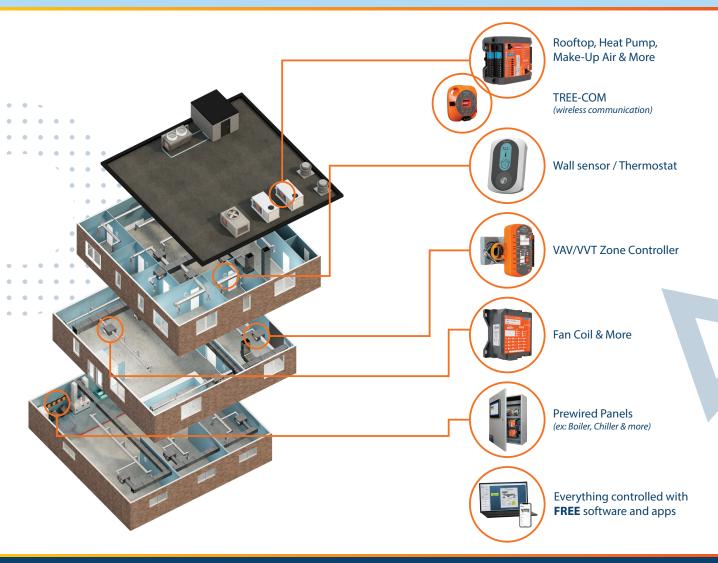

# Typical Prolon Buildings

Prolon manufactures easy-to-install pre-configured HVAC controllers that have been specifically designed to meet all the requirements of today's light commercial building applications. We pride ourselves in delivering superior products and support that goes beyond our customers' expectations. Here are some key advantages of opting for Prolon solutions:

# We Got Your Building Covered

- Centralize scheduling in a single device with up to 16 separate 24/7/365 schedules
- Receive email alarms or mobile push notifications to be alerted of any situation in a matter of minutes
- · Monitor and configure your system remotely
- Data trending available to monitor the performance of your system

- Integrates both wired and wireless to a single system
- Range reaches up to 2,500 ft / 750 m (line of sight)
- · Compatible with all Prolon Controllers
- A single "root" node can connect to one or more "leaf" nodes in a system.
- "Root" and "leaf" nodes may be used to replace wire at any point in the network.
- · Over the air updates

- · Configurable menus for select applications
- Available with or without LCD screen, and variety of casing and label colors
- Use remote sensor(s) for space temperature averaging!

## **Digital Wall Controller**

- · Standalone or networked
- Configurable menus on the digital display
- · Control fans, valves and baseboards
- · Radiant floor sequence available

- · Stand-alone or networked
- Pressure Dependent or Pressure Independent
- · VAV and VVT configurations out of the box
- Multizone sequence available
- Compatible with PIU's, hot water/electric reheat coils, in-floor heating and more
- · Perfect for pneumatic retrofits

## Controller Panels

Prolon offers a full range of prewired UL-certified controller panels, ensuring effortless repeatable installation for any project. The compact design and large touch-screen enables easy deployment of individual or multiple panels and provides customers with a cost-effective, professional and certified-safe solution.

## **Rooftop Controller**

- · Compatible with both VAV & VVT systems
- · Available for single-space rooftop units
- · Internal schedule with 24/7/365 scheduling
- · Demand-control ventilation available
- · Dehumidification control

## **Heat Pump Controller**

- · Water or Air sourced Heat Pumps
- · Compatible with dual fuel units
- Control multiple compressors, auxiliary heat, fan, and economizer
- Multiple safety sequences to ensure maximum protection of your equipment!

#### **Boiler Controller**

- · 4x boiler stages or modulating boiler
- 2x pumps (with fail-over sequence)
- · Lead/Lag + Equal runtime sequences
- · Loop temperature setpoint with outside reset scale

#### **Chiller Controller**

- Designed for air cooled and water cooled chiller systems- 4x chiller stages
- 2x pumps (with fail-over sequence)
- · Loop temperature setpoint with outside reset scale
- Lead/lag

#### FlexIO Controller

- Control temperature, pressure, humidity, flow, level and much more
- Set up a controller to do exactly what you need it to do in a matter of minutes!
- · Configure it for multiple side loops
- · Great for monitoring

### **Water Loop Controller**

- · Control tower damper or bypass valve
- Spray pump
- · Staged or modulating tower fan
- · One stage of reheat boiler control

#### Fan Coil Controller

- · 2-pipe or 4-pipe units
- ON-OFF or modulating valve control
- · Electric reheat options available
- · Multispeed fan control

## Make-Up Air Controller

- · 100% outside air or 80/20 units
- · On/Off or modulating fan control
- Modulating heat
- · Staged or modulating cooling

## **Humidity Controller**

- · On/Off or modulating humidifiers
- Can work with an RTU controller or standalone for both humidification and dehumidification
- Dehumidify with existing HVAC equipment or separate dedicated equipment
- · Outside air setpoint reset

## **Prolon Focus Software**

- · Prebuilt graphics package
- · Graphics adapt as you configure
- Free software for Windows and macOS

# FREE Mobile Apps

- Experience unprecedented ease in accessing a system right from the palm of your hand.
- View equipment and set up sequences from anywhere!
- · Connect easily through the Internet or Bluetooth.