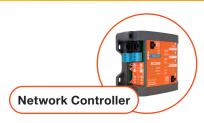

- Integrates both wired and wireless to a single system
- Range reaches up to 2,500 ft / 750 m (line of sight)
- · Compatible with all Prolon Controllers
- A single "root" node can connect to one or more "leaf" nodes in a system.
- "Root" and "leaf" nodes may be used to replace wire at any point in the network.
- · Over the air updates