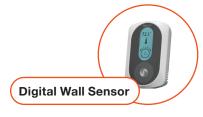

- · Configurable menus for select applications
- Available with or without LCD screen, and variety of casing and label colors
- Use remote sensor(s) for space temperature averaging!

## **Digital Wall Controller**

- · Standalone or networked
- Configurable menus on the digital display
- · Control fans, valves and baseboards
- · Radiant floor sequence available

- · Stand-alone or networked
- Pressure Dependent or Pressure Independent
- · VAV and VVT configurations out of the box
- Multizone sequence available
- Compatible with PIU's, hot water/electric reheat coils, in-floor heating and more
- · Perfect for pneumatic retrofits