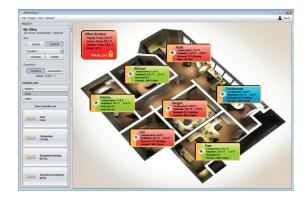

## **Prolon Focus Software**

- · Prebuilt graphics package
- · Graphics adapt as you configure
- Free software for Windows and macOS