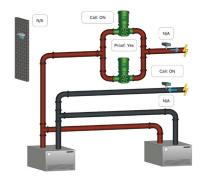

#### **Boiler Controller**

- · 4x boiler stages or modulating boiler
- 2x pumps (with fail-over sequence)
- · Lead/Lag + Equal runtime sequences
- · Loop temperature setpoint with outside reset scale

#### **Chiller Controller**

- Designed for air cooled and water cooled chiller systems- 4x chiller stages
- 2x pumps (with fail-over sequence)
- · Loop temperature setpoint with outside reset scale
- Lead/lag

### **Water Loop Controller**

- · Control tower damper or bypass valve
- Spray pump
- · Staged or modulating tower fan
- · One stage of reheat boiler control