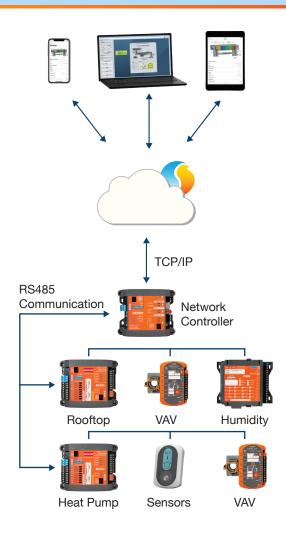

# We Got Your Building Covered

- Centralize scheduling in a single device with up to 16 separate 24/7/365 schedules
- Receive email alarms or mobile push notifications to be alerted of any situation in a matter of minutes
- · Monitor and configure your system remotely
- Data trending available to monitor the performance of your system

- Integrates both wired and wireless to a single system
- Range reaches up to 2,500 ft / 750 m (line of sight)
- · Compatible with all Prolon Controllers
- A single "root" node can connect to one or more "leaf" nodes in a system.
- "Root" and "leaf" nodes may be used to replace wire at any point in the network.
- · Over the air updates