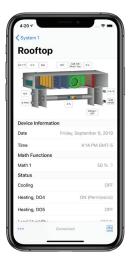

# FREE Mobile Apps

- Experience unprecedented ease in accessing a system right from the palm of your hand.
- View equipment and set up sequences from anywhere!
- · Connect easily through the Internet or Bluetooth.