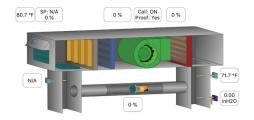

## **Rooftop Controller**

- · Compatible with both VAV & VVT systems
- · Available for single-space rooftop units
- · Internal schedule with 24/7/365 scheduling
- · Demand-control ventilation available
- · Dehumidification control

## Make-Up Air Controller

- · 100% outside air or 80/20 units
- · On/Off or modulating fan control
- Modulating heat
- · Staged or modulating cooling