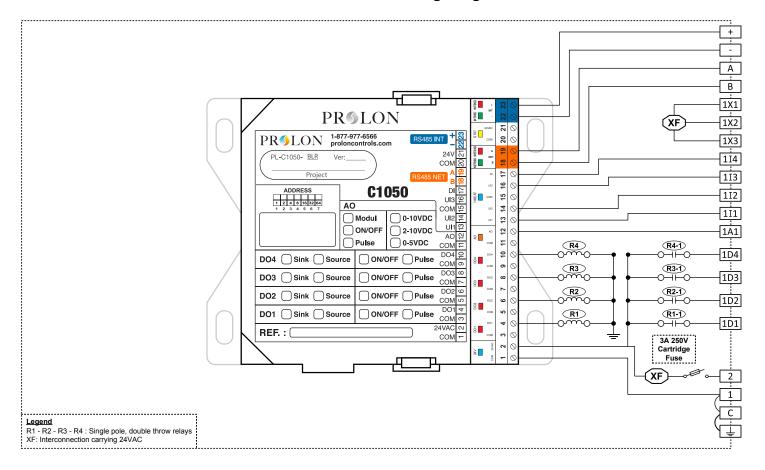

## **Internal Electrical Wiring Diagram**

## Field Wiring Details

ALL TERMINALS: Use Copper Conductors Only, 105°C/220°F, Maximum Torque Conductor Mounting: 0.5Nm

| Terminal | Function                                           | Ratings         |
|----------|----------------------------------------------------|-----------------|
| <u></u>  | GROUND                                             | N/A             |
| 1        | Power Supply Input Common                          | N/A             |
| 2        | Power Supply Input 24VAC                           | 24VAC, 3A, 60Hz |
| 1D1      | R1 - Output 1 - Pump 1 action (digital - ON/OFF)   | 24VAC, 300mA    |
| 1D2      | R2 - Output 2 - Pump 2 action (digital - ON/OFF)   | 24VAC, 300mA    |
| 1D3      | R3 - Output 3 - Boiler 1 action (digital - ON/OFF) | 24VAC, 300mA    |
| 1D4      | R4 - Output 4 - Boiler 2 action (digital - ON/OFF) | 24VAC, 300mA    |
| 1A1      | Output 5 - Valve (analog 0-10 / 2-10 / 0-5 VDC)    | 0-10VDC, 40mA   |
| 111      | Outside air temperature sensor (10K thermistor)    | N/A             |
| 1I2      | Return water temperature sensor (10K thermistor)   | N/A             |
| 1I3      | Supply water temperature sensor (10K thermistor)   | N/A             |

| Terminal | Function                               | Ratings     |
|----------|----------------------------------------|-------------|
| 114      | External dry contact for proof of pump | N/A         |
| 1X3      | Power Supply 24VAC                     | 24VAC, 60Hz |
| 1X2      | Power Supply 24VAC                     | 24VAC, 60Hz |
| 1X1      | Power Supply 24VAC                     | 24VAC, 60Hz |
| +        | C1050 RS485 INT A (+)                  | N/A         |
| -        | C1050 RS485 INT B (-)                  | N/A         |
| Α        | C1050 RS485 NET A (+)                  | N/A         |
| В        | C1050 RS485 NET B (-)                  | N/A         |
| С        | COMMON                                 | N/A         |
| XF       | 24VAC Supply                           | 24VAC, 60Hz |