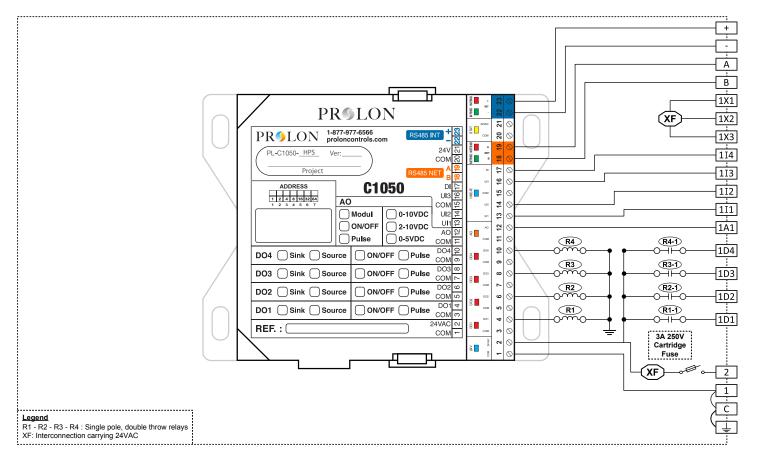

## **Internal Electrical Wiring Diagram**

## **Field Wiring Details**

ALL TERMINALS: Use Copper Conductors Only, 105°C/220°F, Maximum Torque Conductor Mounting: 0.5Nm

| Terminal | Function                                                                | Ratings         |
|----------|-------------------------------------------------------------------------|-----------------|
| Ţ        | GROUND                                                                  | N/A             |
| 1        | Power Supply Input Common                                               | N/A             |
| 2        | Power Supply Input 24VAC                                                | 24VAC, 3A, 60Hz |
| 1D1      | R1 - Output 1 - Fan (G)                                                 | 24VAC, 300mA    |
| 1D2      | R2 - Output 2 - Compressor 1                                            | 24VAC, 300mA    |
| 1D3      | R3 - Output 3 - Compressor 2                                            | 24VAC, 300mA    |
| 1D4      | R4 - Output 4 - Rev Valve                                               | 24VAC, 300mA    |
| 1A1      | Output 5 - Aux Heat                                                     | 0-10VDC, 40mA   |
| 111      | Outside Temp (10K), Water Intake<br>Temp (10K) or Dry Contact for Alarm | N/A             |
| 112      | Return Temperature Sensor<br>(10K Thermistor)                           | N/A             |
| 113      | Supply Temperature Sensor<br>(10K Thermistor)                           | N/A             |

| Terminal | Function                                               | Ratings         |
|----------|--------------------------------------------------------|-----------------|
| 114      | External Dry Contact for Night Setback or Proof of Fan | N/A             |
| 1X3      | Power Supply 24VAC                                     | 24VAC, 3A, 60Hz |
| 1X2      | Power Supply 24VAC                                     | 24VAC, 3A, 60Hz |
| 1X1      | Power Supply 24VAC                                     | 24VAC, 3A, 60Hz |
| +        | C1050 RS485 INT A (+)                                  | N/A             |
| -        | C1050 RS485 INT B (-)                                  | N/A             |
| Α        | C1050 RS485 NET A (+)                                  | N/A             |
| В        | C1050 RS485 NET B (-)                                  | N/A             |
| С        | COMMON                                                 | N/A             |
| XF       | 24VAC Supply                                           | 24VAC           |