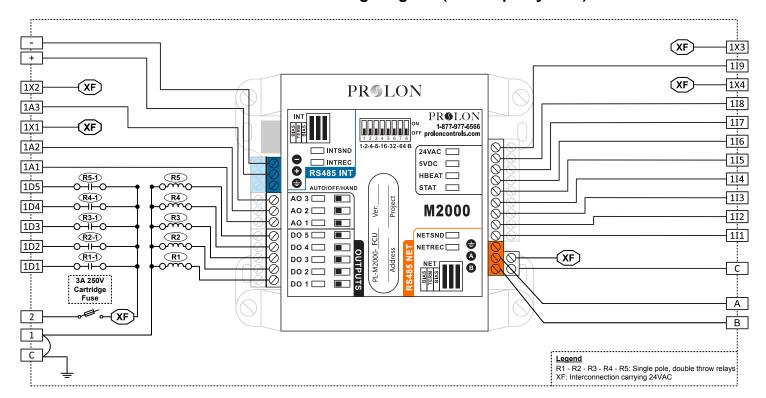

## Internal Electrical Wiring Diagram (Four Pipe System)

## Field Wiring Details

ALL TERMINALS: Use Copper Conductors Only, 105°C/220°F, Maximum Torque Conductor Mounting: 0.5Nm

| Terminal | Function                              | Ratings         |
|----------|---------------------------------------|-----------------|
| Ţ        | GROUND                                | N/A             |
| 1        | Power Supply Input Common             | N/A             |
| 2        | Power Supply Input 24VAC              | 24VAC, 3A, 60Hz |
| 1D1      | R1 - DO1 - Fan Speed 1                | 24VAC, 300mA    |
| 1D2      | R2 - DO2 - Fan Speed 2                | 24VAC, 300mA    |
| 1D3      | R3 - DO3 - N/A                        | N/A             |
| 1D4      | R4 - DO4 - ON/OFF Cool Valve          | 24VAC, 300mA    |
| 1D5      | R5 - DO5 - ON/OFF Heat Valve / Reheat | 24VAC, 300mA    |
| 1A1      | AO1 - Modulating Reheat               | 0-10VDC, 40mA   |
| 1A2      | AO2 - Modulating Cool Valve           | 0-10VDC, 40mA   |
| 1X1      | 24VAC Supply                          | 24VAC, 8.5VA    |
| 1A3      | AO3 - Modulating Heat Valve           | 0-10VDC, 40mA   |
| 1X2      | 24VAC Supply                          | 24VAC, 5VA      |
| 1X3      | 24VAC Supply                          | 24VAC, 0.03A    |
| 119      | AI9 - N/A                             | N/A             |

| Terminal | Function                                             | Ratings      |
|----------|------------------------------------------------------|--------------|
| 1X4      | 24VAC Supply                                         | 24VAC, 6.7VA |
| 118      | AI8 - Alarm (Dry Contact)                            | N/A          |
| 117      | AI7 - Proof of Fan (Dry Contact)                     | N/A          |
| 116      | Al6 - Zone Setpoint ((0-9K) for potentiometer)       | N/A          |
| 115      | AI5 - Zone Air Temperature (10K Type 3)              | N/A          |
| 114      | Al4 - Cold Water Temperature (10K Type 3) (optional) | N/A          |
| 1I3      | AI3 - Supply Air Temperture (10K Type 3)             | N/A          |
| 112      | Al2 - Hot Water Temperature (10K Type 3) (optional)  | N/A          |
| 1I1      | Al1 - Outside Air Temperature (10K Type 3)           | N/A          |
| +        | M2000 RS485 INT A (+)                                | N/A          |
| -        | M2000 RS485 INT B (-)                                | N/A          |
| А        | M2000 RS485 NET A (+)                                | N/A          |
| В        | M2000 RS485 NET B (-)                                | N/A          |
| С        | COMMON                                               | N/A          |