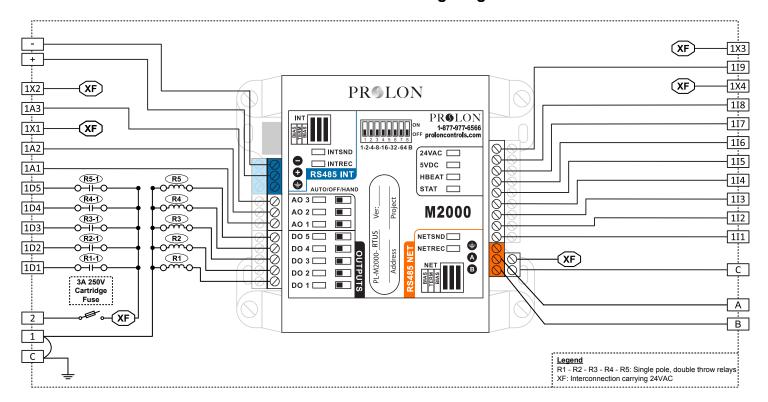

## **Internal Electrical Wiring Diagram**

## **Field Wiring Details**

ALL TERMINALS: Use Copper Conductors Only, 105°C/220°F, Maximum Torque Conductor Mounting: 0.5Nm

| Terminal | Function                                  | Ratings         |
|----------|-------------------------------------------|-----------------|
| Ī        | GROUND                                    | N/A             |
| 1        | Power Supply Input Common                 | N/A             |
| 2        | Power Supply Input 24VAC                  | 24VAC, 3A, 60Hz |
| 1D1      | R1 - Fan Output (G)                       | 24VAC, 300mA    |
| 1D2      | R2 - Cooling Output 1 (Y1)                | 24VAC, 300mA    |
| 1D3      | R3 - Cooling Output 2 (Y2)                | 24VAC, 300mA    |
| 1D4      | R4 - Heating Output 1 (W1)                | 24VAC, 300mA    |
| 1D5      | R5 - Heating Output 2 (W2) or Exhaust Fan | 24VAC, 300mA    |
| 1A1      | Modulating Heating Output                 | 0-10VDC, 40mA   |
| 1A2      | Economizer Control Output                 | 0-10VDC, 40mA   |
| 1X1      | Economizer Supply                         | 24VAC, 8.5VA    |
| 1A3      | Bypass or VFD Control Output              | 0-10VDC, 40mA   |
| 1X2      | Bypass or VFD Supply                      | 24VAC, 5VA      |
| 1X3      | Static Pressure Sensor Supply             | 24VAC, 0.03A    |
| 119      | Static Pressure Sensor Input Signal       | 0-5VDC, 5uA     |

| Terminal | Function                                        | Ratings        |
|----------|-------------------------------------------------|----------------|
| 1X4      | CO2 Sensor Supply                               | 24VAC, 6.7VA   |
| 118      | CO2 Sensor Input Signal                         | 4-20mA, 1-5VDC |
| 117      | Dry Contact for Proof of Fan                    | N/A            |
| 116      | Zone Setpoint Potentiometer (0-9K)              | N/A            |
| 115      | Zone Temperature Thermistor (10K Type 3)        | N/A            |
| 114      | Variable Function Temperature Sensor            | N/A            |
| 1I3      | Supply Air Temperature Thermistor (10K Type 3)  | N/A            |
| 112      | Return Air Temperature Thermistor (10K Type 3)  | N/A            |
| 111      | Outside Air Temperature Thermistor (10K Type 3) | N/A            |
| +        | M2000 RS485 INT A (+)                           | N/A            |
| -        | M2000 RS485 INT B (-)                           | N/A            |
| Α        | M2000 RS485 NET A (+)                           | N/A            |
| В        | M2000 RS485 NET B (-)                           | N/A            |
| С        | COMMON                                          | N/A            |