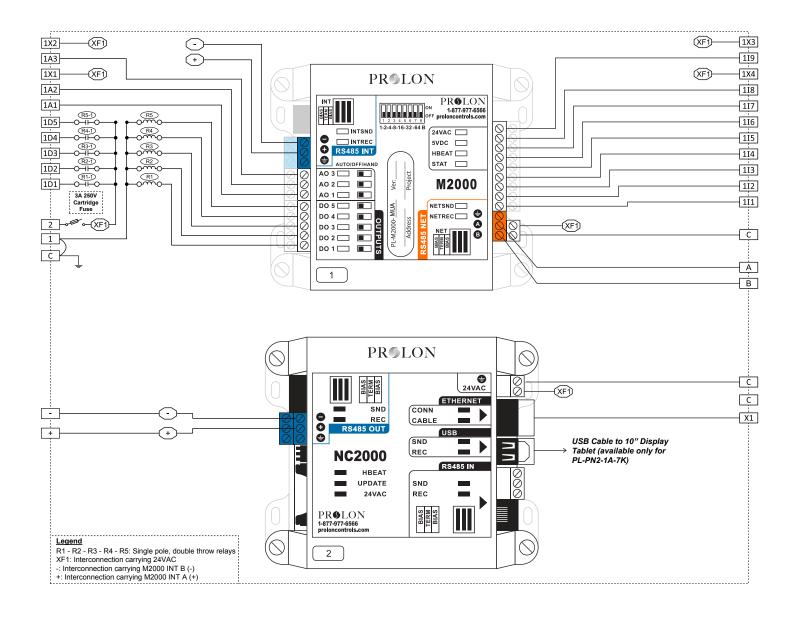

## **Internal Electrical Wiring Diagram**

## **Field Wiring Details**

<u>ALL TERMINALS</u>: Use Copper Conductors Only, 105°C/220°F, Maximum Torque Conductor Mounting: 0.5Nm

| Terminal | Function                       | Ratings         |
|----------|--------------------------------|-----------------|
| Ť        | GROUND                         | N/A             |
| 1        | Power Supply Input Common      | N/A             |
| 2        | Power Supply Input 24VAC       | 24VAC, 3A, 60Hz |
| 1D1      | R1 - Occupancy Output          | 24VAC, 300mA    |
| 1D2      | R2 - Outside Air Damper Output | 24VAC, 300mA    |
| 1D3      | R3 - Fan Output                | 24VAC, 300mA    |
| 1D4      | R4 - Preheat Permission Output | 24VAC, 300mA    |
| 1D5      | R5 - Alarm Output              | 24VAC, 300mA    |
| 1A1      | Modulating Heat Output         | 0-10VDC, 40mA   |
| 1A2      | Cooling Output                 | 0-10VDC, 40mA   |
| 1X1      | Power 24VAC Supply             | 24VAC, 8.5VA    |
| 1A3      | VFD Output                     | 0-10VDC, 40mA   |
| 1X2      | VFD Supply                     | 24VAC, 5VA      |
| 1X3      | Static Pressure Sensor Supply  | 24VAC, 0.03A    |
| 119      | CO2 / Building Pressure        | 5VDC, 20mA      |

| Terminal | Function                                           | Ratings      |
|----------|----------------------------------------------------|--------------|
| 1X4      | CO2 Sensor Supply                                  | 24VAC, 6.7VA |
| 118      | Zone Temperature                                   | N/A          |
| 117      | Outside Temperature                                | N/A          |
| 116      | Supply Temperature                                 | N/A          |
| 115      | Dry Contact for Manual Reset                       | N/A          |
| 114      | Dry Contact for Proof of Fan                       | N/A          |
| 1I3      | Dry Contact for Outside Air Damper                 | N/A          |
| 1I2      | Dry Contact for: Exhaust 2 / Manual Override       | N/A          |
| 1I1      | Dry Contact for Exhaust 1                          | N/A          |
| +        | NC2000 / M2000 RS485 INT A (+)                     | N/A          |
| -        | NC2000 / M2000 RS485 INT B (-)                     | N/A          |
| А        | M2000 RS485 NET A (+)                              | N/A          |
| В        | M2000 RS485 NET B (-)                              | N/A          |
| X1       | NC2000 Ethernet Connection (Use CAT5e Patch Cable) | N/A          |
| С        | COMMON                                             | N/A          |