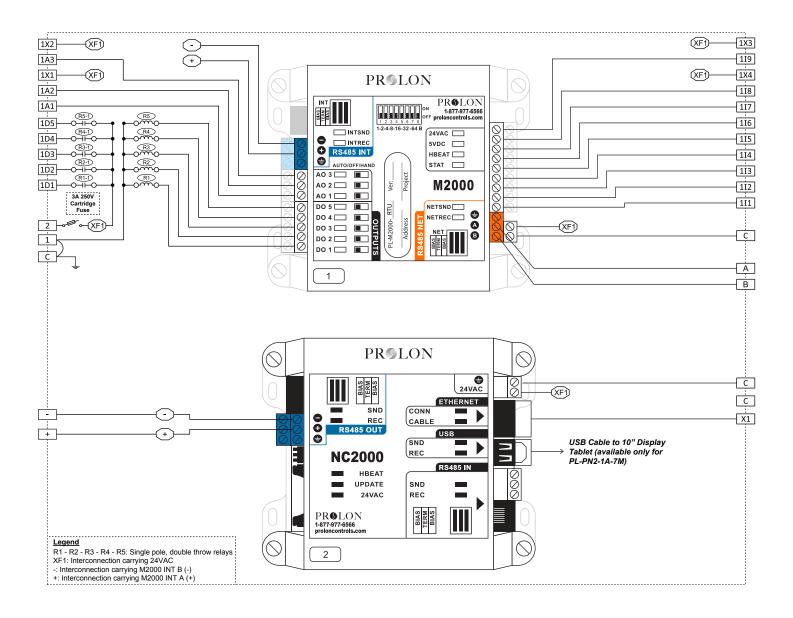

## **Internal Electrical Wiring Diagram**

## **Field Wiring Details**

<u>ALL TERMINALS</u>: Use Copper Conductors Only, 105°C/220°F, Maximum Torque Conductor Mounting: 0.5Nm

| Terminal | Function                                  | Ratings         |
|----------|-------------------------------------------|-----------------|
| Ť        | GROUND                                    | N/A             |
| 1        | Power Supply Input Common                 | N/A             |
| 2        | Power Supply Input 24VAC                  | 24VAC, 3A, 60Hz |
| 1D1      | R1 - Fan Output (G)                       | 24VAC, 300mA    |
| 1D2      | R2 - Cooling Output 1 (Y1)                | 24VAC, 300mA    |
| 1D3      | R3 - Cooling Output 2 (Y2)                | 24VAC, 300mA    |
| 1D4      | R4 - Heating Output 1 (W1)                | 24VAC, 300mA    |
| 1D5      | R5 - Heating Output 2 (W2) or Exhaust Fan | 24VAC, 300mA    |
| 1A1      | Modulating Heating Output                 | 0-10VDC, 40mA   |
| 1A2      | Economizer Control Output                 | 0-10VDC, 40mA   |
| 1X1      | Economizer Supply                         | 24VAC, 8.5VA    |
| 1A3      | Bypass or VFD Control Output              | 0-10VDC, 40mA   |
| 1X2      | Bypass or VFD Supply                      | 24VAC, 5VA      |
| 1X3      | Static Pressure Sensor Supply             | 24VAC, 0.03A    |
| 119      | Static Pressure Sensor Input Signal       | 0-5VDC, 5uA     |

| Terminal | Function                                           | Ratings        |
|----------|----------------------------------------------------|----------------|
| 1X4      | CO2 Sensor Supply                                  | 24VAC, 6.7VA   |
| 118      | CO2 Sensor Input Signal                            | 4-20mA, 1-5VDC |
| 117      | Dry Contact for Proof of Fan                       | N/A            |
| 116      | Zone Setpoint Potentiometer (0-9K)                 | N/A            |
| 1I5      | Zone Temperature Thermistor (10K Type 3)           | N/A            |
| 114      | Variable Function Temprature Sensor                | N/A            |
| 1I3      | Supply Air Temperature Thermistor (10K Type 3)     | N/A            |
| 1I2      | Return Air Temperature Thermistor (10K Type 3)     | N/A            |
| 1I1      | Outside Air Temperature Thermistor (10K Type 3)    | N/A            |
| +        | NC2000 / M2000 RS485 INT A (+)                     | N/A            |
| -        | NC2000 / M2000 RS485 INT B (-)                     | N/A            |
| Α        | M2000 RS485 NET A (+)                              | N/A            |
| В        | M2000 RS485 NET B (-)                              | N/A            |
| X1       | NC2000 Ethernet Connection (Use CAT5e Patch Cable) | N/A            |
| С        | COMMON                                             | N/A            |