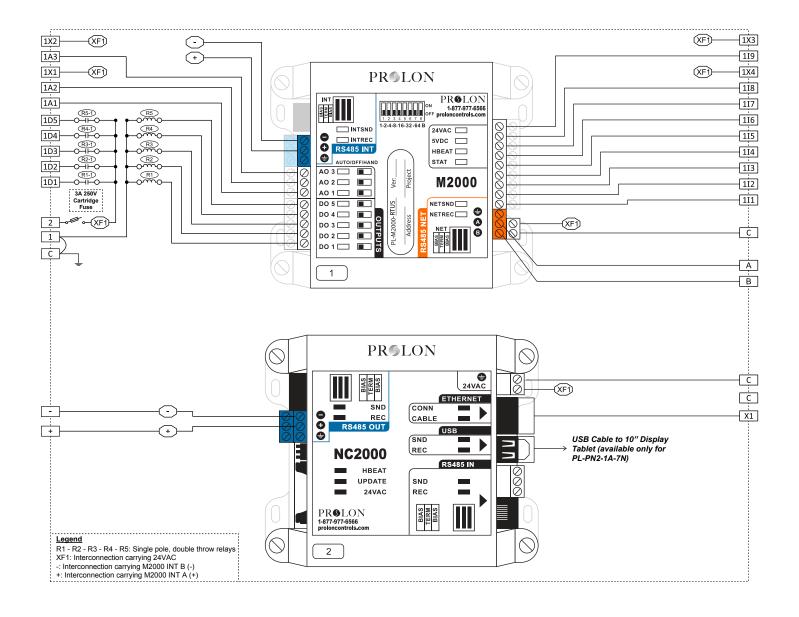

## **Internal Electrical Wiring Diagram**

## **Field Wiring Details**

<u>ALL TERMINALS</u>: Use Copper Conductors Only, 105°C/220°F, Maximum Torque Conductor Mounting: 0.5Nm

| Terminal | Function                                  | Ratings         |
|----------|-------------------------------------------|-----------------|
| Ť        | GROUND                                    | N/A             |
| 1        | Power Supply Input Common                 | N/A             |
| 2        | Power Supply Input 24VAC                  | 24VAC, 3A, 60Hz |
| 1D1      | R1 - Fan Output (G)                       | 24VAC, 300mA    |
| 1D2      | R2 - Cooling Output 1 (Y1)                | 24VAC, 300mA    |
| 1D3      | R3 - Cooling Output 2 (Y2)                | 24VAC, 300mA    |
| 1D4      | R4 - Heating Output 1 (W1)                | 24VAC, 300mA    |
| 1D5      | R5 - Heating Output 2 (W2) or Exhaust Fan | 24VAC, 300mA    |
| 1A1      | Modulating Heating Output                 | 0-10VDC, 40mA   |
| 1A2      | Economizer Control Output                 | 0-10VDC, 40mA   |
| 1X1      | Economizer Supply                         | 24VAC, 8.5VA    |
| 1A3      | Bypass or VFD Control Output              | 0-10VDC, 40mA   |
| 1X2      | Bypass or VFD Supply                      | 24VAC, 5VA      |
| 1X3      | Static Pressure Sensor Supply             | 24VAC, 0.03A    |
| 119      | Static Pressure Sensor Input Signal       | 0-5VDC, 5uA     |

| Terminal | Function                                           | Ratings        |
|----------|----------------------------------------------------|----------------|
| 1X4      | CO2 Sensor Supply                                  | 24VAC, 6.7VA   |
| 118      | CO2 Sensor Input Signal                            | 4-20mA, 1-5VDC |
| 117      | Dry Contact for Proof of Fan                       | N/A            |
| 116      | Zone Setpoint Potentiometer (0-9K)                 | N/A            |
| 115      | Zone Temperature Thermistor (10K Type 3)           | N/A            |
| 114      | Variable Function Temprature Sensor                | N/A            |
| 1I3      | Supply Air Temperature Thermistor (10K Type 3)     | N/A            |
| 1I2      | Return Air Temperature Thermistor (10K Type 3)     | N/A            |
| 1I1      | Outside Air Temperature Thermistor (10K Type 3)    | N/A            |
| +        | NC2000 / M2000 RS485 INT A (+)                     | N/A            |
| -        | NC2000 / M2000 RS485 INT B (-)                     | N/A            |
| А        | M2000 RS485 NET A (+)                              | N/A            |
| В        | M2000 RS485 NET B (-)                              | N/A            |
| X1       | NC2000 Ethernet Connection (Use CAT5e Patch Cable) | N/A            |
| С        | COMMON                                             | N/A            |