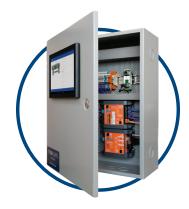

#### **Single Controller Panels**

Prolon single controller panels are perfect for installations requiring basic control options, making installations quick, clean, and repeatable. Users can benefit from an optional integrated touchscreen for monitoring points and adjusting settings if required. UL certification means Prolon panels handle projects safely and reliably.