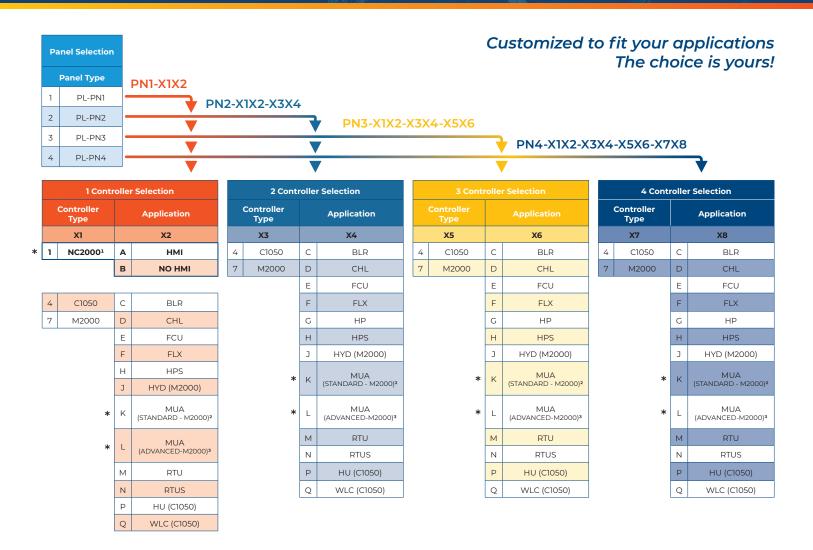

## When ordering multiple controllers in a panel, sort the controller selection based on increasing number, followed by increasing letter.

- \*1 Only 1 PL-NC2000 permitted per panel
  - PL-NC2000 can be selected with or without touchscreen
  - A panel with 4 controllers MUST have a PL-NC2000
- \*2 MUA Standard: Make-Up Air Unit panel WITHOUT additional hardware (selector, LED's, lockout reset button)
- \*3 MUA Advanced: Make-Up Air Unit panel WITH additional hardware (selector, LED's, lockout reset button)