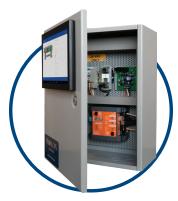

#### **Multi-Controller Panels**

Multi-controller panels seamlessly combine the Prolon NC2000 network controller with your choice of M2000 or a C1050 controllers, providing the versatility essential for projects requiring enhanced functionality. These customized units can efficiently oversee the entire Prolon Control system, offering users quicker installation and easier configuration, all within a durable, reliable UL-Certified panel.