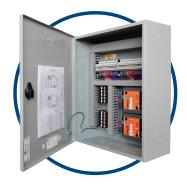

#### **Multi-Controller Panels**

Multi-controller panels seamlessly combine the Prolon NC2000 network controller with your choice of M2000 or a C1050 controllers, providing the versatility essential for projects requiring enhanced functionality. These customized units can efficiently oversee the entire Prolon Control system, offering users quicker installation and easier configuration, all within a durable, reliable UL-Certified panel.