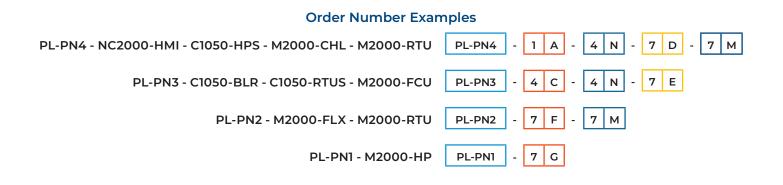

## When ordering multiple controllers in a panel, sort the controller selection based on increasing number, followed by increasing letter.

- \*1 Only 1 PL-NC2000 permitted per panel
  - PL-NC2000 can be selected with or without touchscreen
  - A panel with 4 controllers MUST have a PL-NC2000
- \*2 MUA Standard: Make-Up Air Unit panel WITHOUT additional hardware (selector, LED's, lockout reset button)
- \*3 MUA Advanced: Make-Up Air Unit panel WITH additional hardware (selector, LED's, lockout reset button)