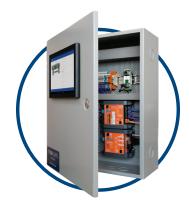

#### **Single Controller Panels**

Prolon single controller panels are perfect for installations requiring basic control options, making installations quick, clean, and repeatable. Users can benefit from an optional integrated touchscreen for monitoring points and adjusting settings if required. UL certification means Prolon panels handle projects safely and reliably.

#### **Multi-Controller Panels**

Multi-controller panels seamlessly combine the Prolon NC2000 network controller with your choice of M2000 or a C1050 controllers, providing the versatility essential for projects requiring enhanced functionality. These customized units can efficiently oversee the entire Prolon Control system, offering users quicker installation and easier configuration, all within a durable, reliable UL-Certified panel.