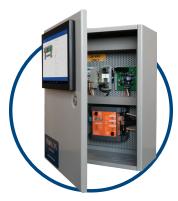

#### **Single Controller Panels**

Prolon single controller panels are perfect for installations requiring basic control options, making installations quick, clean, and repeatable. Users can benefit from an optional integrated touchscreen for monitoring points and adjusting settings if required. UL certification means Prolon panels handle projects safely and reliably.

#### **Multi-Controller Panels**

Multi-controller panels seamlessly combine the Prolon NC2000 network controller with your choice of M2000 or a C1050 controllers, providing the versatility essential for projects requiring enhanced functionality. These customized units can efficiently oversee the entire Prolon Control system, offering users quicker installation and easier configuration, all within a durable, reliable UL-Certified panel.