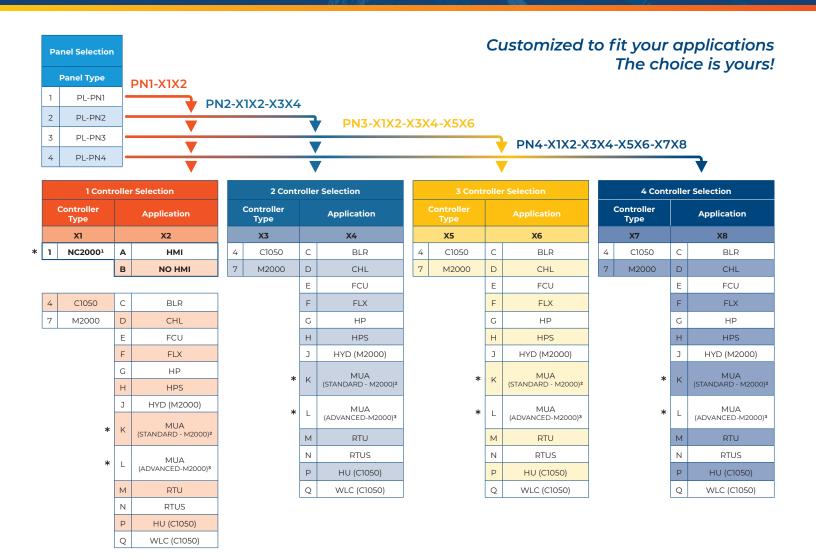

## When ordering multiple controllers in a panel, sort the controller selection based on increasing number, followed by increasing letter.

\*1 - Only 1 PL-NC2000 permitted per panel

- PL-NC2000 can be selected with or without touchscreen
- A panel with 4 controllers MUST have a PL-NC2000
- \*2 MUA Standard: Make-Up Air Unit panel WITHOUT additional hardware (selector, LED's, lockout reset button)
- \*3 MUA Advanced: Make-Up Air Unit panel WITH additional hardware (selector, LED's, lockout reset button)