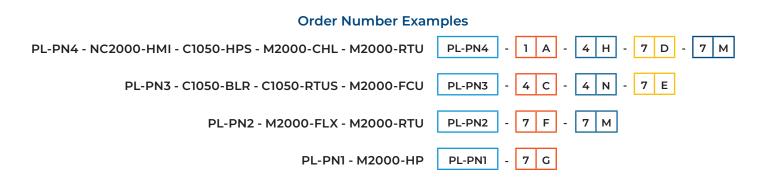

## When ordering multiple controllers in a panel, sort the controller selection based on increasing number, followed by increasing letter.

\*1 - Only 1 PL-NC2000 permitted per panel

- PL-NC2000 can be selected with or without touchscreen
- A panel with 4 controllers MUST have a PL-NC2000
- \*2 MUA Standard: Make-Up Air Unit panel WITHOUT additional hardware (selector, LED's, lockout reset button)
- \*3 MUA Advanced: Make-Up Air Unit panel WITH additional hardware (selector, LED's, lockout reset button)